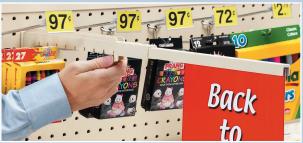

## Telescope further into the aisles

Customize your in-store signage exposure with the Telescopic SuperGrip® Aisle Sign Holder. Innovative design attaches securely to most standard gondola uprights or pegboard.

Features a telescoping arm that adjusts from 16" to 24" long to extend into aisles for maximum visibility.