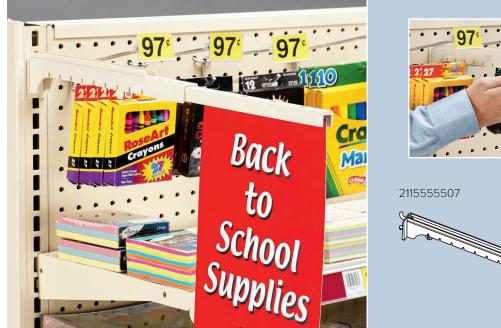

## Telescope further into the aisles

Customize your in-store signage exposure with the Telescopic SuperGrip® Aisle Sign Holder. Innovative design attaches securely to most standard gondola uprights or pegboard.

Features a telescoping arm that adjusts from 16" to 24" long to extend into aisles for maximum visibility.

## **Specifications**

| Item No.                                                                                            | Ref. No. | Style           | Finish | Pack |
|-----------------------------------------------------------------------------------------------------|----------|-----------------|--------|------|
| 2115555500                                                                                          | -        | Gondola Upright | Beige  | 1    |
| 2115555507                                                                                          | -        | Pegboard        | Beige  | 1    |
| Additional colors can be made to order. Additional mounting adapters can be made to order for other |          |                 |        |      |